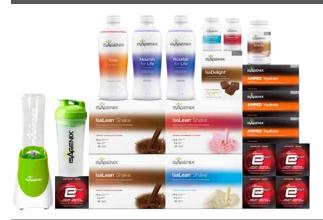

#### **PREMIUM PACK**

PREMIUM PACK - The ultimate pack to help you reach your goals! It contains the full range of products from the 30-Day Weight Loss System and 30-Day Energy & Performance System plus additional products to support your healthy, active lifestyle - and there's plenty to share with friends and family too!

#### PACK INCLUDES:

4 IsaLean™ Shakes (any flavour), 2 Nourish for Life™, 1 Ionix® Supreme,
1 Thermo GX™, 1 Isagenix Snacks™, 1 IsaMove™, 5 e-Shot™ (6 count), 3 AMPED™
Hydrate (Juicy Orange), 1 IsaDelight™ box (Milk Chocolate With Caramel Flavour
and Sea Salt), 1 IsaBlender, 1 IsaShaker, 1 event coupon and a free annual
membership for one year